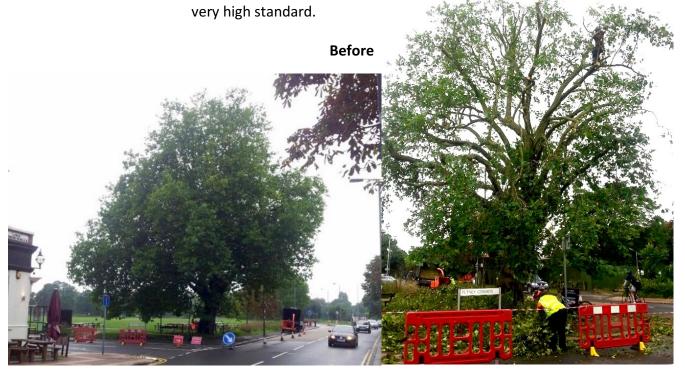

Peter Haldane, Wildlife & Conservation Officer

P. Haldone

Red Squirrel Tree Surgery were commissioned by Wimbledon & Putney Common's rangers to carry out work on a large London Plane tree overhanging Lower Richmond Road, Putney. Due to its size and location, and after having completed a risk assessment, it was decided that a full crown reduction was the best option for this tree. Red Squirrel managed pedestrian and road traffic professionally and completed the job to a

After