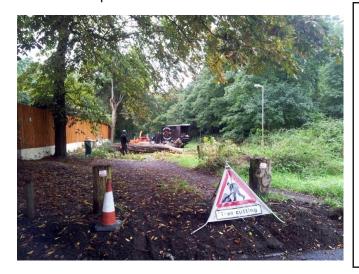

Peter Haldane, Wildlife & Conservation Officer

P. Haldone

Red Squirrel Tree Surgery were commissioned by Wimbledon & Putney Common's rangers to carry out work on a large London Plane tree overhanging Lower Richmond Road, Putney. Due to its size and location, and after having completed a risk assessment, it was decided that a full crown reduction was the best option for this tree. Red Squirrel managed pedestrian and road traffic professionally and completed the job to a